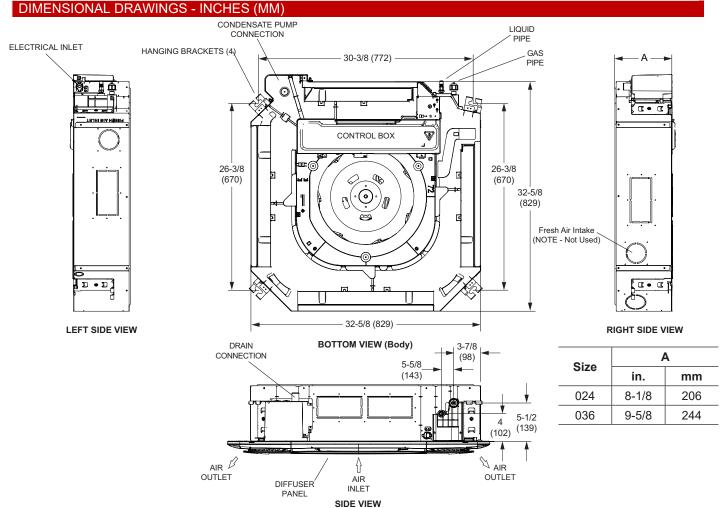

#### **Product Warranty**

All covered components - Twelve year limited warranty. Product registration required.

| Product registration required.                                                                                               |                 |                                                      |
|------------------------------------------------------------------------------------------------------------------------------|-----------------|------------------------------------------------------|
| SPECIFICATIONS                                                                                                               |                 |                                                      |
| PERFORMANCE                                                                                                                  |                 |                                                      |
| Cooling Capacity <sup>1</sup> (Btu/h)                                                                                        |                 | 24,000                                               |
| Heating Capacity <sup>1</sup> (Btu/h)                                                                                        |                 | 24,000                                               |
| Airflow (CFM)                                                                                                                | High            | 706                                                  |
|                                                                                                                              | Medium          | 635                                                  |
|                                                                                                                              | Low             | 547                                                  |
| External Static Pressure (in. w.g.)                                                                                          |                 |                                                      |
| Sound Pressure (dBA)                                                                                                         | High            | 49                                                   |
|                                                                                                                              | Medium          | 46                                                   |
|                                                                                                                              | Low             | 43                                                   |
| ELECTRICAL DATA                                                                                                              |                 |                                                      |
|                                                                                                                              |                 |                                                      |
| Power Supply (V/Hz/Φ)                                                                                                        |                 | 208-230/60/1                                         |
| Power Supply (V/Hz/Φ) Rated load amps (RLA)                                                                                  |                 | 208-230/60/1<br>1.0                                  |
| ,                                                                                                                            |                 |                                                      |
| Rated load amps (RLA)                                                                                                        |                 | 1.0                                                  |
| Rated load amps (RLA) Power Output (W)                                                                                       | Height          | 1.0                                                  |
| Rated load amps (RLA) Power Output (W) DIMENSIONS                                                                            | Height<br>Width | 1.0<br>45                                            |
| Rated load amps (RLA) Power Output (W) DIMENSIONS                                                                            | _               | 1.0<br>45<br>32-5/8                                  |
| Rated load amps (RLA) Power Output (W) DIMENSIONS                                                                            | Width           | 1.0<br>45<br>32-5/8<br>32-5/8                        |
| Rated load amps (RLA) Power Output (W) DIMENSIONS Unit Dimensions (in)                                                       | Width           | 1.0<br>45<br>32-5/8<br>32-5/8<br>8-1/8               |
| Rated load amps (RLA) Power Output (W) DIMENSIONS Unit Dimensions (in)  Liquid Pipe Connection (in)                          | Width           | 1.0<br>45<br>32-5/8<br>32-5/8<br>8-1/8<br>3/8        |
| Rated load amps (RLA) Power Output (W) DIMENSIONS Unit Dimensions (in)  Liquid Pipe Connection (in) Gas Pipe Connection (in) | Width<br>Depth  | 1.0<br>45<br>32-5/8<br>32-5/8<br>8-1/8<br>3/8<br>5/8 |