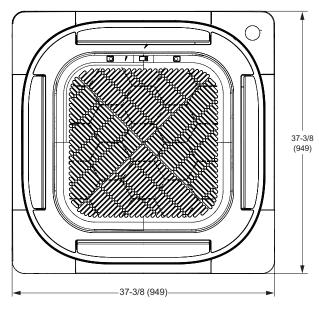

## SUBMITTAL DATA - CEILING CASSETTE M33C024S4-1P

**MULTI-ZONE MINI-SPLIT HEAT PUMP** 

**BOTTOM VIEW (Panel)**