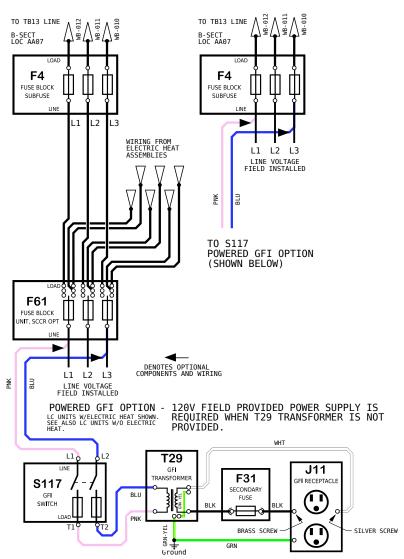

## -----POWER ENTRY OPTIONS-----

UNITS W/ELECTRIC HEAT

UNITS W/O ELECTRIC HEAT

Model: LC, LH Series RTU with SCCR

Power Entry Options, 156 - 300

Voltage: All Voltages

Supersedes: N/A Form No: 538105 - 01 Rev: 1