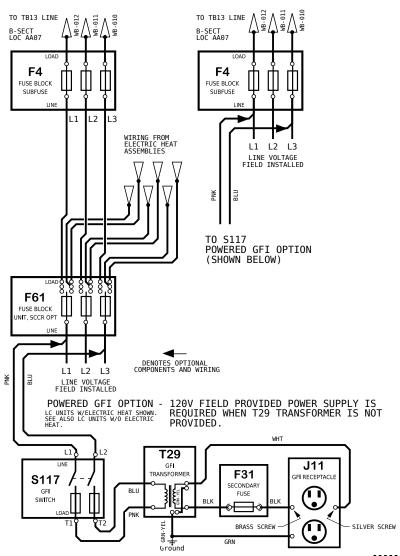

## -----POWER ENTRY OPTIONS-----

UNITS W/ELECTRIC HEAT

UNITS W/O ELECTRIC HEAT

Model: LC, LH Series RTU with SCCR

Power Entry Options, 156 - 300

Voltage: All Voltages

Supersedes: N/A Form No: 538105 - 01 Rev: 1