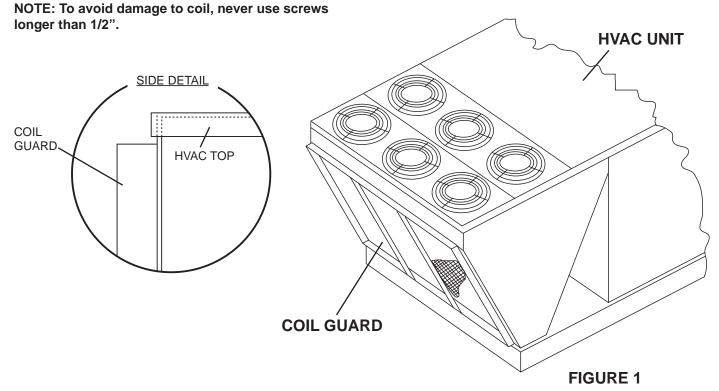

### **APPLICATION**

The Coil Guard **(88K52)** is designed to prevent damage to the condenser coil of the HVAC unit. The following parts are included in the package:

### **CAUTION!!**

WHEN INSTALLING GUARD, USE CARE TO NOT PUNCTURE CONDENSER COIL

#### STEP 1:

Center Coil Guard over condensor coil and align holes in sides of coil guard to the holes on the rooftop unit. Secure coil guard to the rooftop unit using the supplied screws. See Figure 1.