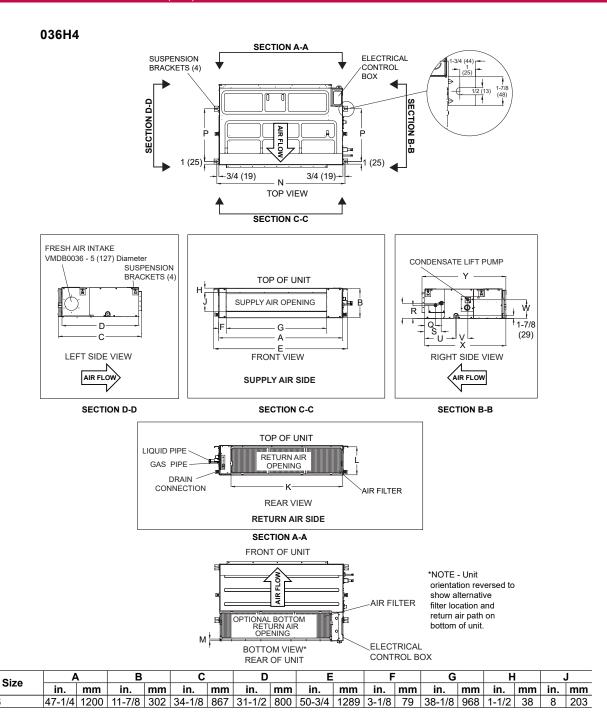

### **DIMENSIONAL DRAWINGS - INCHES (MM)**

| Size | K   |      | L      |     | M   |    | N   |      | Р      |     | Q     |     | R     |     | S     |     | T     |     | U     |     |
|------|-----|------|--------|-----|-----|----|-----|------|--------|-----|-------|-----|-------|-----|-------|-----|-------|-----|-------|-----|
|      | in. | mm   | in.    | mm  | in. | mm | in. | mm   | in.    | mm  | in.   | mm  | in.   | mm  | in.   | mm  | in.   | mm  | in.   | mm  |
| 036  | 43  | 1092 | 11-3/8 | 289 | 2   | 48 | 49  | 1246 | 19-3/4 | 502 | 6-3/8 | 162 | 6-7/8 | 175 | 8-3/8 | 213 | 7-5/8 | 194 | 9-3/4 | 248 |

| C:   | V     | ,           | W     | 1   | Х      |     | Υ  |     |  |
|------|-------|-------------|-------|-----|--------|-----|----|-----|--|
| Size | in.   | mm in. mm i | in.   | mm  | in.    | mm  |    |     |  |
| 036  | 7-1/4 | 184         | 6-3/4 | 171 | 33-1/8 | 841 | 34 | 864 |  |

036