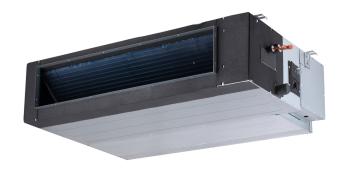

# **Medium-Static Concealed Duct Indoor Unit**

## SUBMITTAL DATA - INDOOR UNIT VMDB036H4-3P