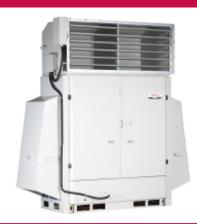

## **VRF Low Ambient Cooling Kit (19H04)**

#### Compatible with 12 - 16 Ton XÚÓĐ

**FEATURES** 

- XÜÓÁU cå[ [ ¦ÁUnits
- · Extends cooling operation range --|{ Âί ØÁ\$[ , } Áξ ÆΕΕØ
- Damper Motor Ô[ } d[ |

### Low Ambient Cooling Hood Assembly with Damper & Control Box (1) LAKB-1

Side Wind Deflectors (2) LAKB-3