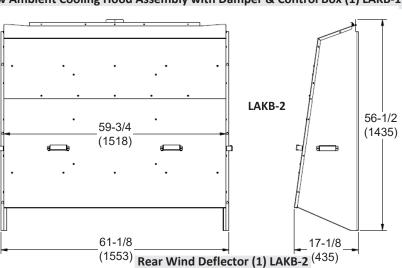

#### HAIL GUARD SPECIFICATIONS

| Shipping Dimensions (in.)          |              |
|------------------------------------|--------------|
| V8LACK02-3P 12-16 Tons (L x W x H) | 74 x 39 x 39 |
| Shipping Weight (lbs.)             |              |
| V8LACK02-3P for 12-16 Tons         | 300          |
| Hood Assembly Dimensions           |              |
| Height (In.)                       | 30-1/2       |
| Width (In.)                        | 72-1/4       |
| Depth (In.)                        | 34-1/4       |
| Rear Wind Deflector Dimensions     |              |
| Height (In.)                       | 56-1/2       |
| Width (In.)                        | 61-1/8       |
| Depth (In.)                        | 17-1/8       |
| Side Wind Deflectors Dimensions    |              |
| Height (In.)                       | 56-1/2       |
| Width (In.)                        | 24-5/8       |
| Depth (In.)                        | 15-3/8       |

#### Dimensional Drawing - Inches (MM)

### Low Ambient Cooling Hood Assembly with Damper & Control Box (1) LAKB-1

Side Wind Deflectors (2) LAKB-3