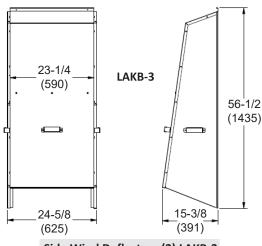

#### HAIL GUARD SPECIFICATIONS

| Shipping Dimensions (in.)          |              |
|------------------------------------|--------------|
| V8LACK02-3P 12-16 Tons (L x W x H) | 74 x 39 x 39 |
| Shipping Weight (lbs.)             |              |
| V8LACK02-3P for 12-16 Tons         | 300          |
| Hood Assembly Dimensions           |              |
| Height (In.)                       | 30-1/2       |
| Width (In.)                        | 72-1/4       |
| Depth (In.)                        | 34-1/4       |
| Rear Wind Deflector Dimensions     |              |
| Height (In.)                       | 56-1/2       |
| Width (In.)                        | 61-1/8       |
| Depth (In.)                        | 17-1/8       |
| Side Wind Deflectors Dimensions    |              |
| Height (In.)                       | 56-1/2       |
| Width (In.)                        | 24-5/8       |
| Depth (In.)                        | 15-3/8       |

#### Dimensional Drawing - Inches (MM)

### Low Ambient Cooling Hood Assembly with Damper & Control Box (1) LAKB-1

Side Wind Deflectors (2) LAKB-3