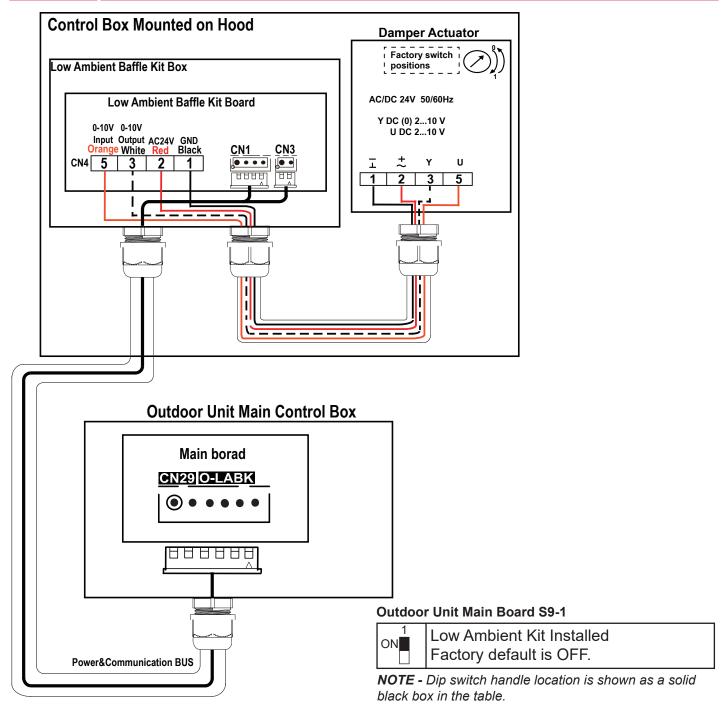

# Low Ambient Cooling Hood Assembly with Damper & Control Box (1) LAKB-1





Side Wind Deflectors (2) LAKB-3



# SUBMITTAL DATA - ACCESSORIES V8LACK02-3P

**VRF Heat Pump & Heat Recovery** 

|                     | For:       | Reference | Approval | Review | Construction |  |  |
|---------------------|------------|-----------|----------|--------|--------------|--|--|
| System Designation: | Date:      |           |          |        |              |  |  |
| Schedule No.:       | Location:  |           |          |        |              |  |  |
| Location:           | Architect: |           |          |        |              |  |  |
| Job:                | Engineer:  |           |          |        |              |  |  |

# **VRF Low Ambient Cooling Kit (19H04)**

## Connection Diagram