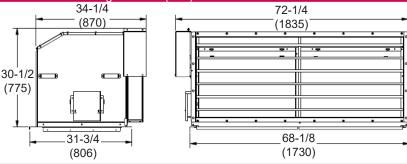

#### HAIL GUARD SPECIFICATIONS

| Shipping Dimensions (in.)          |              |
|------------------------------------|--------------|
| V8LACK02-3P 12-16 Tons (L x W x H) | 74 x 39 x 39 |
| Shipping Weight (lbs.)             |              |
| V8LACK02-3P for 12-16 Tons         | 300          |
| Hood Assembly Dimensions           |              |
| Height (In.)                       | 30-1/2       |
| Width (In.)                        | 72-1/4       |
| Depth (In.)                        | 34-1/4       |
| Rear Wind Deflector Dimensions     |              |
| Height (In.)                       | 56-1/2       |
| Width (In.)                        | 61-1/8       |
| Depth (In.)                        | 17-1/8       |
| Side Wind Deflectors Dimensions    |              |
| Height (In.)                       | 56-1/2       |
| Width (In.)                        | 24-5/8       |
| Depth (In.)                        | 15-3/8       |

#### Dimensional Drawing - Inches (MM)