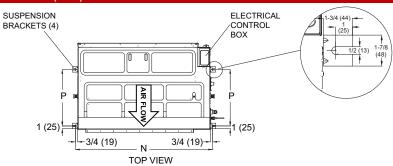

#### DIMENSIONAL DRAWINGS - INCHES (MM)

7-1/4

030

184

6-3/4

171 33-1/8 841

34

864

| Size | _ A    | Α    |        | В    |     | С      |      | D     |        |     | E     |      | F     |     | G      |     | Н     |     | J     |     |
|------|--------|------|--------|------|-----|--------|------|-------|--------|-----|-------|------|-------|-----|--------|-----|-------|-----|-------|-----|
|      | in.    | mm   | in.    | mr   | n   | in.    | mm   | in.   | mm     | ir  | ١.    | mm   | in.   | mm  | in.    | mm  | in.   | m   | m in. | mm  |
| 030  | 47-1/4 | 1200 | 11-7/8 | 3 30 | 2 3 | 34-1/8 | 867  | 31-1/ | 2 800  | 50- | 3/4   | 1289 | 3-1/8 | 79  | 38-1/8 | 968 | 1-1/  | 2 3 | 8 8   | 203 |
|      |        |      |        |      |     |        |      | •     |        |     |       |      |       | ·   |        |     |       |     | ·     |     |
| Ci=o | K      | K    |        | L    |     | М      |      | N     |        | Р   |       | 2    | R     |     | S      |     | Т     |     | U     |     |
| Size | in.    | mm   | in.    | mm   | in. | mm     | in.  | mm    | in.    | mm  | in.   | mm   | in.   | mm  | in.    | mm  | in.   | mm  | in.   | mm  |
| 030  | 43     | 1092 | 11-3/8 | 289  | 2   | 48     | 49   | 1246  | 19-3/4 | 502 | 6-3/8 | 162  | 6-7/8 | 175 | 8-3/8  | 213 | 7-5/8 | 194 | 9-3/4 | 248 |
|      |        |      |        |      |     |        |      |       |        |     |       |      |       |     | 1      |     |       |     |       |     |
| C:   | V      | V    |        | W    |     | X      |      | Υ     |        |     |       |      |       |     |        |     |       |     |       |     |
| Size | in.    | mm   | in.    | mm   | in  | ı. mı  | m ir | n. m  | ım     |     |       |      |       |     |        |     |       |     |       |     |