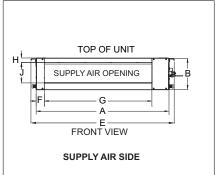

#### DIMENSIONAL DRAWINGS - INCHES (MM)

7-1/4

030

184

6-3/4

171 33-1/8 841

34

864

| Size | _ A    | Α    |        | В    |     | С      |      | D     |        |     | E     |      | F     |     | G      |     | Н     |     | J     |     |
|------|--------|------|--------|------|-----|--------|------|-------|--------|-----|-------|------|-------|-----|--------|-----|-------|-----|-------|-----|
|      | in.    | mm   | in.    | mr   | n   | in.    | mm   | in.   | mm     | ir  | ١.    | mm   | in.   | mm  | in.    | mm  | in.   | m   | m in. | mm  |
| 030  | 47-1/4 | 1200 | 11-7/8 | 3 30 | 2 3 | 34-1/8 | 867  | 31-1/ | 2 800  | 50- | 3/4   | 1289 | 3-1/8 | 79  | 38-1/8 | 968 | 1-1/  | 2 3 | 8 8   | 203 |
|      |        |      |        |      |     |        |      | •     |        |     |       |      |       | ·   |        |     |       |     | ·     |     |
| Ci=o | K      | K    |        | L    |     | М      |      | N     |        | Р   |       | 2    | R     |     | S      |     | Т     |     | U     |     |
| Size | in.    | mm   | in.    | mm   | in. | mm     | in.  | mm    | in.    | mm  | in.   | mm   | in.   | mm  | in.    | mm  | in.   | mm  | in.   | mm  |
| 030  | 43     | 1092 | 11-3/8 | 289  | 2   | 48     | 49   | 1246  | 19-3/4 | 502 | 6-3/8 | 162  | 6-7/8 | 175 | 8-3/8  | 213 | 7-5/8 | 194 | 9-3/4 | 248 |
|      |        |      |        |      |     |        |      |       |        |     |       |      |       |     | 1      |     |       |     |       |     |
| C:   | V      | V    |        | W    |     | X      |      | Υ     |        |     |       |      |       |     |        |     |       |     |       |     |
| Size | in.    | mm   | in.    | mm   | in  | ı. mı  | m ir | n. m  | ım     |     |       |      |       |     |        |     |       |     |       |     |