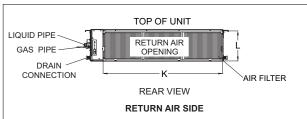

#### DIMENSIONAL DRAWINGS - INCHES (MM)

7-1/4

030

184

6-3/4

171 33-1/8 841

34

864

| Size | _ A    | Α    |        | В    |     | С      |      | D     |        |     | E     |      | F     |     | G      |     | Н     |     | J     |     |
|------|--------|------|--------|------|-----|--------|------|-------|--------|-----|-------|------|-------|-----|--------|-----|-------|-----|-------|-----|
|      | in.    | mm   | in.    | mr   | n   | in.    | mm   | in.   | mm     | ir  | ١.    | mm   | in.   | mm  | in.    | mm  | in.   | m   | m in. | mm  |
| 030  | 47-1/4 | 1200 | 11-7/8 | 3 30 | 2 3 | 34-1/8 | 867  | 31-1/ | 2 800  | 50- | 3/4   | 1289 | 3-1/8 | 79  | 38-1/8 | 968 | 1-1/  | 2 3 | 8 8   | 203 |
|      |        |      |        |      |     |        |      | •     |        |     |       |      |       | ·   |        |     |       |     | ·     |     |
| Ci=o | K      | K    |        | L    |     | М      |      | N     |        | Р   |       | 2    | R     |     | S      |     | Т     |     | U     |     |
| Size | in.    | mm   | in.    | mm   | in. | mm     | in.  | mm    | in.    | mm  | in.   | mm   | in.   | mm  | in.    | mm  | in.   | mm  | in.   | mm  |
| 030  | 43     | 1092 | 11-3/8 | 289  | 2   | 48     | 49   | 1246  | 19-3/4 | 502 | 6-3/8 | 162  | 6-7/8 | 175 | 8-3/8  | 213 | 7-5/8 | 194 | 9-3/4 | 248 |
|      |        |      |        |      |     |        |      |       |        |     |       |      |       |     | 1      |     |       |     |       |     |
| C:   | V      | V    |        | W    |     | X      |      | Υ     |        |     |       |      |       |     |        |     |       |     |       |     |
| Size | in.    | mm   | in.    | mm   | in  | ı. mı  | m ir | n. m  | ım     |     |       |      |       |     |        |     |       |     |       |     |