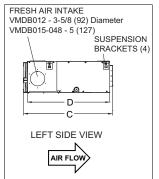

#### DIMENSIONAL DRAWINGS - INCHES (MM)

7-1/4

030

184

6-3/4

171 33-1/8 841

34

864

| Size | _ A    | Α    |        | В    |     | С      |      | D     |        |     | E     |      | F     |     | G      |     | Н     |     | J     |     |
|------|--------|------|--------|------|-----|--------|------|-------|--------|-----|-------|------|-------|-----|--------|-----|-------|-----|-------|-----|
|      | in.    | mm   | in.    | mr   | n   | in.    | mm   | in.   | mm     | ir  | ١.    | mm   | in.   | mm  | in.    | mm  | in.   | m   | m in. | mm  |
| 030  | 47-1/4 | 1200 | 11-7/8 | 3 30 | 2 3 | 34-1/8 | 867  | 31-1/ | 2 800  | 50- | 3/4   | 1289 | 3-1/8 | 79  | 38-1/8 | 968 | 1-1/  | 2 3 | 8 8   | 203 |
|      |        |      |        |      |     |        |      | •     |        |     |       |      |       | ·   |        |     |       |     | ·     |     |
| Ci=o | K      | K    |        | L    |     | М      |      | N     |        | Р   |       | 2    | R     |     | S      |     | Т     |     | U     |     |
| Size | in.    | mm   | in.    | mm   | in. | mm     | in.  | mm    | in.    | mm  | in.   | mm   | in.   | mm  | in.    | mm  | in.   | mm  | in.   | mm  |
| 030  | 43     | 1092 | 11-3/8 | 289  | 2   | 48     | 49   | 1246  | 19-3/4 | 502 | 6-3/8 | 162  | 6-7/8 | 175 | 8-3/8  | 213 | 7-5/8 | 194 | 9-3/4 | 248 |
|      |        |      |        |      |     |        |      |       |        |     |       |      |       |     | 1      |     |       |     |       |     |
| C:   | V      | V    |        | W    |     | X      |      | Υ     |        |     |       |      |       |     |        |     |       |     |       |     |
| Size | in.    | mm   | in.    | mm   | in  | ı. mı  | m ir | n. m  | ım     |     |       |      |       |     |        |     |       |     |       |     |