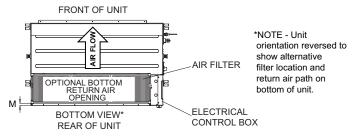

#### DIMENSIONAL DRAWINGS - INCHES (MM)

7-1/4

030

184

6-3/4

171 33-1/8 841

34

864

| Size | _ A    | Α    |        | В    |     | С      |      | D     |        |     | E     |      | F     |     | G      |     | Н     |     | J     |     |
|------|--------|------|--------|------|-----|--------|------|-------|--------|-----|-------|------|-------|-----|--------|-----|-------|-----|-------|-----|
|      | in.    | mm   | in.    | mr   | n   | in.    | mm   | in.   | mm     | ir  | ١.    | mm   | in.   | mm  | in.    | mm  | in.   | m   | m in. | mm  |
| 030  | 47-1/4 | 1200 | 11-7/8 | 3 30 | 2 3 | 34-1/8 | 867  | 31-1/ | 2 800  | 50- | 3/4   | 1289 | 3-1/8 | 79  | 38-1/8 | 968 | 1-1/  | 2 3 | 8 8   | 203 |
|      |        |      |        |      |     |        |      | •     |        |     |       |      |       | ·   |        |     |       |     | ·     |     |
| Ci=o | K      | K    |        | L    |     | М      |      | N     |        | Р   |       | 2    | R     |     | S      |     | Т     |     | U     |     |
| Size | in.    | mm   | in.    | mm   | in. | mm     | in.  | mm    | in.    | mm  | in.   | mm   | in.   | mm  | in.    | mm  | in.   | mm  | in.   | mm  |
| 030  | 43     | 1092 | 11-3/8 | 289  | 2   | 48     | 49   | 1246  | 19-3/4 | 502 | 6-3/8 | 162  | 6-7/8 | 175 | 8-3/8  | 213 | 7-5/8 | 194 | 9-3/4 | 248 |
|      |        |      |        |      |     |        |      |       |        |     |       |      |       |     | 1      |     |       |     |       |     |
| C:   | V      | V    |        | W    |     | X      |      | Υ     |        |     |       |      |       |     |        |     |       |     |       |     |
| Size | in.    | mm   | in.    | mm   | in  | ı. mı  | m ir | n. m  | ım     |     |       |      |       |     |        |     |       |     |       |     |