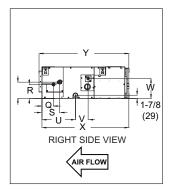

#### DIMENSIONAL DRAWINGS - INCHES (MM)

7-1/4

030

184

6-3/4

171 33-1/8 841

34

864

| Size | _ A    | Α    |        | В    |     | С      |      | D     |        |     | E     |      | F     |     | G      |     | Н     |     | J     |     |
|------|--------|------|--------|------|-----|--------|------|-------|--------|-----|-------|------|-------|-----|--------|-----|-------|-----|-------|-----|
|      | in.    | mm   | in.    | mr   | n   | in.    | mm   | in.   | mm     | ir  | ١.    | mm   | in.   | mm  | in.    | mm  | in.   | m   | m in. | mm  |
| 030  | 47-1/4 | 1200 | 11-7/8 | 3 30 | 2 3 | 34-1/8 | 867  | 31-1/ | 2 800  | 50- | 3/4   | 1289 | 3-1/8 | 79  | 38-1/8 | 968 | 1-1/  | 2 3 | 8 8   | 203 |
|      |        |      |        |      |     |        |      | •     |        |     |       |      |       | ·   |        |     |       |     | ·     |     |
| Ci=o | K      | K    |        | L    |     | М      |      | N     |        | Р   |       | 2    | R     |     | S      |     | Т     |     | U     |     |
| Size | in.    | mm   | in.    | mm   | in. | mm     | in.  | mm    | in.    | mm  | in.   | mm   | in.   | mm  | in.    | mm  | in.   | mm  | in.   | mm  |
| 030  | 43     | 1092 | 11-3/8 | 289  | 2   | 48     | 49   | 1246  | 19-3/4 | 502 | 6-3/8 | 162  | 6-7/8 | 175 | 8-3/8  | 213 | 7-5/8 | 194 | 9-3/4 | 248 |
|      |        |      |        |      |     |        |      |       |        |     |       |      |       |     | 1      |     |       |     |       |     |
| C:   | V      | V    |        | W    |     | X      |      | Υ     |        |     |       |      |       |     |        |     |       |     |       |     |
| Size | in.    | mm   | in.    | mm   | in  | ı. mı  | m ir | n. m  | ım     |     |       |      |       |     |        |     |       |     |       |     |