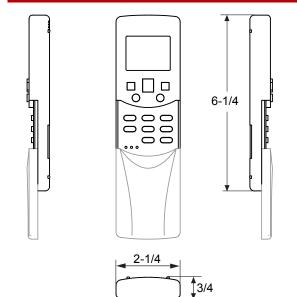

## SUBMITTAL DATA - CONTROLS V0STAT52P-1 VRF HEAT PUMP & HEAT RECOVERY

Engineer:

Architect:

Date:

For: Reference Approval Review Construction

| SPECIFICATIONS              |                |                               |
|-----------------------------|----------------|-------------------------------|
| PERFORMANCE                 |                |                               |
| Power Supply                |                | 2 AAA Batteries<br>(included) |
| Setpoint Range              |                | 62°F ~ 86°F                   |
| Ambient Temperature Range   |                | 23°F ~ 140°F                  |
| Ambient Humidity Range (RH) |                | 40% ~ 90%                     |
| Effective Receiving Range   |                | 26ft - 36ft                   |
| DIMENSIONS                  |                |                               |
| Unit Dimensions (in)        | Height         | 6-1/4                         |
|                             | Width<br>Depth | 2-1/4                         |
|                             |                | 3/4                           |

## DIMENSIONAL DRAWINGS