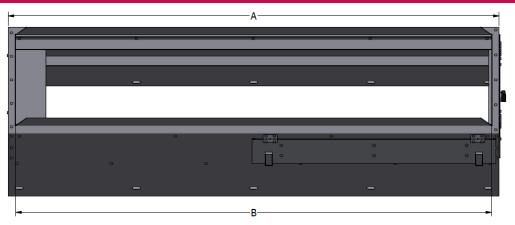

#### DIMENSIONAL DRAWINGS

FILTER(S) CAN BE INSERTED FROM SIDE OR BOTTOM. FILTER BOXES 2" STANDARD DEPTH FILTERS.

| DIMENSIONAL DRAWINGS - INCHES (MM) |        |        |         |         |   |   |         |                      |  |  |
|------------------------------------|--------|--------|---------|---------|---|---|---------|----------------------|--|--|
| VOSB CAPACITY                      | Α      | В      | С       | D       | Е | F | FILTER  | FILTER REQUIRED QTY. |  |  |
| VOSB036/048/054                    | 42-1/2 | 41-1/8 | 13-5/8  | 11      | 8 | 9 | 12x20x2 | 2                    |  |  |
| VOSB072/096                        | 44-3/8 | 43     | 13-9/16 | 11-9/16 | 8 | 9 | 12x20x2 | 2                    |  |  |