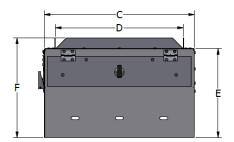

#### DIMENSIONAL DRAWINGS

FILTER(S) CAN BE INSERTED FROM SIDE OR BOTTOM. FILTER BOXES 2" STANDARD DEPTH FILTERS.

| DIMENSIONAL DRAWINGS - INCHES (MM) |        |        |         |         |   |   |         |                      |  |  |
|------------------------------------|--------|--------|---------|---------|---|---|---------|----------------------|--|--|
| VOSB CAPACITY                      | Α      | В      | С       | D       | Е | F | FILTER  | FILTER REQUIRED QTY. |  |  |
| VOSB036/048/054                    | 42-1/2 | 41-1/8 | 13-5/8  | 11      | 8 | 9 | 12x20x2 | 2                    |  |  |
| VOSB072/096                        | 44-3/8 | 43     | 13-9/16 | 11-9/16 | 8 | 9 | 12x20x2 | 2                    |  |  |