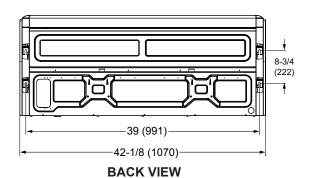

#### **Product Warranty**

All covered components - Twelve year limited warranty. Product registration required.

| Product registration required.                                                                                                                                                     |                 |                                                      |  |
|------------------------------------------------------------------------------------------------------------------------------------------------------------------------------------|-----------------|------------------------------------------------------|--|
| SPECIFICATIONS                                                                                                                                                                     |                 |                                                      |  |
| PERFORMANCE                                                                                                                                                                        |                 |                                                      |  |
| Cooling Capacity <sup>1</sup> (Btu/h)                                                                                                                                              |                 | 23,000                                               |  |
| Heating Capacity <sup>1</sup> (Btu/h)                                                                                                                                              |                 | 25,000                                               |  |
| Airflow (CFM)                                                                                                                                                                      | High            | 880                                                  |  |
|                                                                                                                                                                                    | Medium          | 770                                                  |  |
|                                                                                                                                                                                    | Low             | 650                                                  |  |
| External Static Pressure (in. w.g.)                                                                                                                                                |                 |                                                      |  |
| Sound Pressure (dBA)                                                                                                                                                               | High            | 58.5                                                 |  |
|                                                                                                                                                                                    | Medium          | 55                                                   |  |
|                                                                                                                                                                                    | Low             | 52                                                   |  |
| ELECTRICAL DATA                                                                                                                                                                    |                 |                                                      |  |
|                                                                                                                                                                                    |                 |                                                      |  |
| Power Supply (V/Hz/Φ)                                                                                                                                                              |                 | 208-230/60/1                                         |  |
| Power Supply (V/Hz/Φ) Rated load amps (RLA)                                                                                                                                        |                 | 208-230/60/1<br>1.5                                  |  |
|                                                                                                                                                                                    |                 |                                                      |  |
| Rated load amps (RLA)                                                                                                                                                              |                 | 1.5                                                  |  |
| Rated load amps (RLA) Power Output (W)                                                                                                                                             | Height          | 1.5                                                  |  |
| Rated load amps (RLA) Power Output (W) DIMENSIONS                                                                                                                                  | Height<br>Width | 1.5<br>55                                            |  |
| Rated load amps (RLA) Power Output (W) DIMENSIONS                                                                                                                                  | •               | 1.5<br>55<br>9-1/4                                   |  |
| Rated load amps (RLA) Power Output (W) DIMENSIONS                                                                                                                                  | Width           | 1.5<br>55<br>9-1/4<br>42-1/8                         |  |
| Rated load amps (RLA) Power Output (W) DIMENSIONS Unit Dimensions (in)                                                                                                             | Width           | 1.5<br>55<br>9-1/4<br>42-1/8<br>26-5/8               |  |
| Rated load amps (RLA) Power Output (W) DIMENSIONS Unit Dimensions (in)  Liquid Pipe Connection (in)                                                                                | Width<br>Depth  | 1.5<br>55<br>9-1/4<br>42-1/8<br>26-5/8<br>3/8        |  |
| Rated load amps (RLA) Power Output (W) DIMENSIONS Unit Dimensions (in)  Liquid Pipe Connection (in) Gas Pipe Connection (in) Condensate drain connection Unit Shipping Weight (lb) | Width<br>Depth  | 1.5<br>55<br>9-1/4<br>42-1/8<br>26-5/8<br>3/8<br>5/8 |  |
| Rated load amps (RLA) Power Output (W) DIMENSIONS Unit Dimensions (in)  Liquid Pipe Connection (in) Gas Pipe Connection (in) Condensate drain connection                           | Width<br>Depth  | 1.5<br>55<br>9-1/4<br>42-1/8<br>26-5/8<br>3/8<br>5/8 |  |

## DIMENSIONAL DRAWINGS - INCHES (MM)

**BOTTOM VIEW**