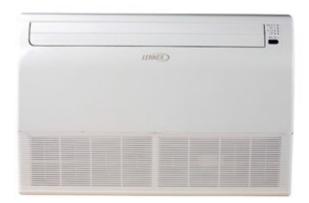

# SUBMITTAL DATA - CEILING/FLOOR

# MCFA024S4-1P

### **MULTI-ZONE MINI-SPLIT HEAT PUMP**

| Job:                | Engineer:                                       |  |
|---------------------|-------------------------------------------------|--|
| Location:           | Architect:                                      |  |
| Schedule No.:       | Date:                                           |  |
| System Designation: | For: □Reference □Approval □Review □Construction |  |