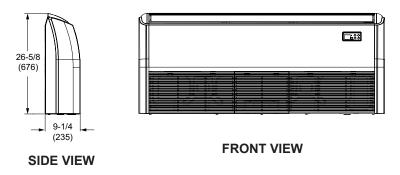

#### **Product Warranty**

All covered components - Twelve year limited warranty. Product registration required.

| Product registration required.                                                                                                                                                     |                 |                                                      |  |
|------------------------------------------------------------------------------------------------------------------------------------------------------------------------------------|-----------------|------------------------------------------------------|--|
| SPECIFICATIONS                                                                                                                                                                     |                 |                                                      |  |
| PERFORMANCE                                                                                                                                                                        |                 |                                                      |  |
| Cooling Capacity <sup>1</sup> (Btu/h)                                                                                                                                              |                 | 23,000                                               |  |
| Heating Capacity <sup>1</sup> (Btu/h)                                                                                                                                              |                 | 25,000                                               |  |
| Airflow (CFM)                                                                                                                                                                      | High            | 880                                                  |  |
|                                                                                                                                                                                    | Medium          | 770                                                  |  |
|                                                                                                                                                                                    | Low             | 650                                                  |  |
| External Static Pressure (in. w.g.)                                                                                                                                                |                 |                                                      |  |
| Sound Pressure (dBA)                                                                                                                                                               | High            | 58.5                                                 |  |
|                                                                                                                                                                                    | Medium          | 55                                                   |  |
|                                                                                                                                                                                    | Low             | 52                                                   |  |
| ELECTRICAL DATA                                                                                                                                                                    |                 |                                                      |  |
|                                                                                                                                                                                    |                 |                                                      |  |
| Power Supply (V/Hz/Φ)                                                                                                                                                              |                 | 208-230/60/1                                         |  |
| Power Supply (V/Hz/Φ) Rated load amps (RLA)                                                                                                                                        |                 | 208-230/60/1<br>1.5                                  |  |
|                                                                                                                                                                                    |                 |                                                      |  |
| Rated load amps (RLA)                                                                                                                                                              |                 | 1.5                                                  |  |
| Rated load amps (RLA) Power Output (W)                                                                                                                                             | Height          | 1.5                                                  |  |
| Rated load amps (RLA) Power Output (W) DIMENSIONS                                                                                                                                  | Height<br>Width | 1.5<br>55                                            |  |
| Rated load amps (RLA) Power Output (W) DIMENSIONS                                                                                                                                  | •               | 1.5<br>55<br>9-1/4                                   |  |
| Rated load amps (RLA) Power Output (W) DIMENSIONS                                                                                                                                  | Width           | 1.5<br>55<br>9-1/4<br>42-1/8                         |  |
| Rated load amps (RLA) Power Output (W) DIMENSIONS Unit Dimensions (in)                                                                                                             | Width           | 1.5<br>55<br>9-1/4<br>42-1/8<br>26-5/8               |  |
| Rated load amps (RLA) Power Output (W) DIMENSIONS Unit Dimensions (in)  Liquid Pipe Connection (in)                                                                                | Width<br>Depth  | 1.5<br>55<br>9-1/4<br>42-1/8<br>26-5/8<br>3/8        |  |
| Rated load amps (RLA) Power Output (W) DIMENSIONS Unit Dimensions (in)  Liquid Pipe Connection (in) Gas Pipe Connection (in) Condensate drain connection Unit Shipping Weight (lb) | Width<br>Depth  | 1.5<br>55<br>9-1/4<br>42-1/8<br>26-5/8<br>3/8<br>5/8 |  |
| Rated load amps (RLA) Power Output (W) DIMENSIONS Unit Dimensions (in)  Liquid Pipe Connection (in) Gas Pipe Connection (in) Condensate drain connection                           | Width<br>Depth  | 1.5<br>55<br>9-1/4<br>42-1/8<br>26-5/8<br>3/8<br>5/8 |  |

## DIMENSIONAL DRAWINGS - INCHES (MM)

**BOTTOM VIEW**