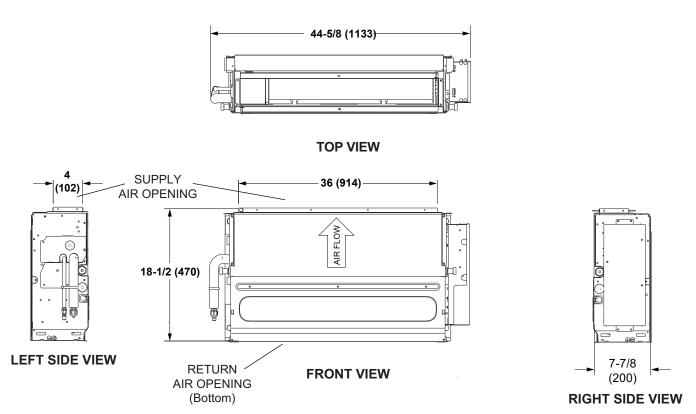

## SUBMITTAL DATA - INDOOR UNIT VSEA015H4-3P

**VRF Heat Pump & Heat Recovery** 

DIMENSIONAL DRAWINGS - INCHES (MM)

### VSEA015H4

NOTE - Optional Feet (not shown) add 3-1/2 in. (89 mm) to the overall height

#### WARRANTY

• 10-year limited warranty.\*See warranty for details.

| SPECIFICATIONS                                                              |                 |                |  |
|-----------------------------------------------------------------------------|-----------------|----------------|--|
| PERFORMANCE                                                                 | <u> </u>        |                |  |
|                                                                             |                 | 15.000         |  |
| Cooling Capacity <sup>1</sup> (Btu/h) Heating Capacity <sup>1</sup> (Btu/h) |                 | 17,000         |  |
| Airflow (CFM)                                                               | Low/Medium/High | 300/350/400    |  |
| External Static Pressure (in. w.g.)                                         |                 | 0-0.4          |  |
| Sound (dBA)                                                                 | Low/Medium/High | 35.3/38.4/41.3 |  |
| ELECTRICAL DATA                                                             |                 |                |  |
| Power Supply (Volts/Hertz/Phase)                                            |                 | 208-230/60/1   |  |
| Minimum Circuit Ampacity (MCA) (A)                                          |                 | 0.54           |  |
| Maximum Overcurrent Protection (MOP) (A)                                    |                 | 15             |  |
| Cooling Power Input (W)                                                     |                 | 44             |  |
| Cooling Rated Current (A)                                                   |                 | 0.4            |  |
| Heating Power Input (W)                                                     |                 | 46             |  |
| Heating Rated Current (A)                                                   |                 | 0.4            |  |
| Indoor Fan Motor Input (W)                                                  |                 | 30             |  |
| DIMENSIONS                                                                  |                 |                |  |
| Unit Dimensions (in)                                                        | Width           | 44-5/8         |  |
| . ,                                                                         | Height          | 18-1/2         |  |
|                                                                             | Depth           | 7-7/8          |  |
| Liquid Pipe Connection (in) (I.D.)                                          |                 | 1/4            |  |
| Gas Pipe Connection (in) (I.D.)                                             |                 | 1/2            |  |
| Drain Connection (in) (O.D.)                                                |                 | 3/4            |  |
| Net Weight (lb)                                                             |                 | 47             |  |
| Shipping Weight (lb)                                                        |                 | 58             |  |
|                                                                             |                 |                |  |