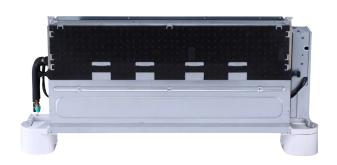

| Depth           | 7-7/8          |  |
| Liquid Pipe Connection (in) (I.D.)                                          |                 | 1/4            |  |
| Gas Pipe Connection (in) (I.D.)                                             |                 | 1/2            |  |
| Drain Connection (in) (O.D.)                                                |                 | 3/4            |  |
| Net Weight (lb)                                                             |                 | 47             |  |
| Shipping Weight (lb)                                                        |                 | 58             |  |
|                                                                             |                 |                |  |



| OPTIONAL ACCESSORIES    |             |
|-------------------------|-------------|
| Support Feet            | V8VSA001-3P |
| Hotel Keycard Interface | V0CTRL88P-1 |

#### **NOTES**

 Cooling and Heating capacity data is rated at the following conditions:

Cooling: 80°FDB / 67°FWB Indoor, 95°FDB

Outdoor Heating: 70°FDB Indoor, 47°FDB / 43°FWB

Outdoor.







## SUBMITTAL DATA - INDOOR UNIT VSEA015H4-3P

**VRF Heat Pump & Heat Recovery** 

DIMENSIONAL DRAWINGS - INCHES (MM)

### VSEA015H4



NOTE - Optional Feet (not shown) add 3-1/2 in. (89 mm) to the overall height