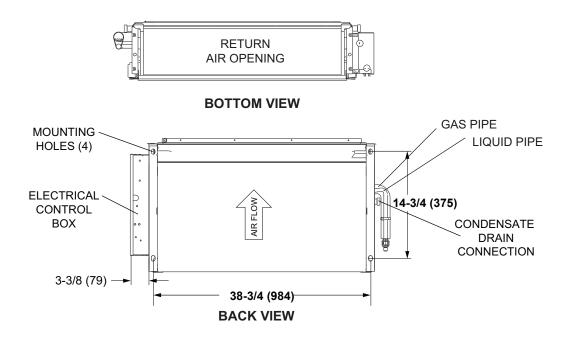

## SUBMITTAL DATA - INDOOR UNIT VSEA015H4-3P

**VRF Heat Pump & Heat Recovery** 

DIMENSIONAL DRAWINGS - INCHES (MM)

### VSEA015H4

NOTE - Optional Feet (not shown) add 3-1/2 in. (89 mm) to the overall height

#### WARRANTY

• 10-year limited warranty.\*See warranty for details.

| SPECIFICATIONS                                                              |                 |                |  |
|-----------------------------------------------------------------------------|-----------------|----------------|--|
| PERFORMANCE                                                                 | <u> </u>        |                |  |
|                                                                             |                 | 15.000         |  |
| Cooling Capacity <sup>1</sup> (Btu/h) Heating Capacity <sup>1</sup> (Btu/h) |                 | 17,000         |  |
| Airflow (CFM)                                                               | Low/Medium/High | 300/350/400    |  |
| External Static Pressure (in. w.g.)                                         |                 | 0-0.4          |  |
| Sound (dBA)                                                                 | Low/Medium/High | 35.3/38.4/41.3 |  |
| ELECTRICAL DATA                                                             |                 |                |  |
| Power Supply (Volts/Hertz/Phase)                                            |                 | 208-230/60/1   |  |
| Minimum Circuit Ampacity (MCA) (A)                                          |                 | 0.54           |  |
| Maximum Overcurrent Protection (MOP) (A)                                    |                 | 15             |  |
| Cooling Power Input (W)                                                     |                 | 44             |  |
| Cooling Rated Current (A)                                                   |                 | 0.4            |  |
| Heating Power Input (W)                                                     |                 | 46             |  |
| Heating Rated Current (A)                                                   |                 | 0.4            |  |
| Indoor Fan Motor Input (W)                                                  |                 | 30             |  |
| DIMENSIONS                                                                  |                 |                |  |
| Unit Dimensions (in)                                                        | Width           | 44-5/8         |  |
| . ,                                                                         | Height          | 18-1/2         |  |
|                                                                             | Depth           | 7-7/8          |  |
| Liquid Pipe Connection (in) (I.D.)                                          |                 | 1/4            |  |
| Gas Pipe Connection (in) (I.D.)                                             |                 | 1/2            |  |
| Drain Connection (in) (O.D.)                                                |                 | 3/4            |  |
| Net Weight (lb)                                                             |                 | 47             |  |
| Shipping Weight (lb)                                                        |                 | 58             |  |
|                                                                             |                 |                |  |