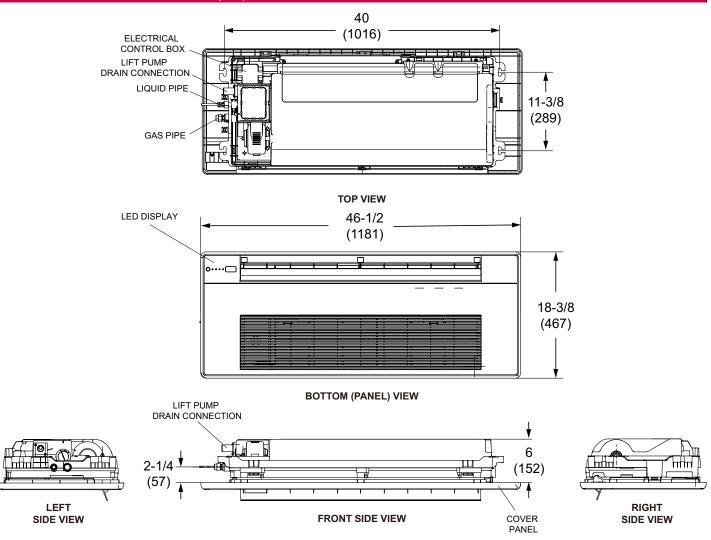

## DIMENSIONAL DRAWINGS - INCHES (MM)

| Height | 6                        |
|--------|--------------------------|
| Width  | 41-1/2                   |
| Depth  | 16-3/4                   |
| Height | 1                        |
| Width  | 46-1/2                   |
| Depth  | 18-3/8                   |
|        | 1/4                      |
|        | 1/2                      |
|        | 1                        |
|        | 27.1                     |
|        | 35.9                     |
|        | Width Depth Height Width |