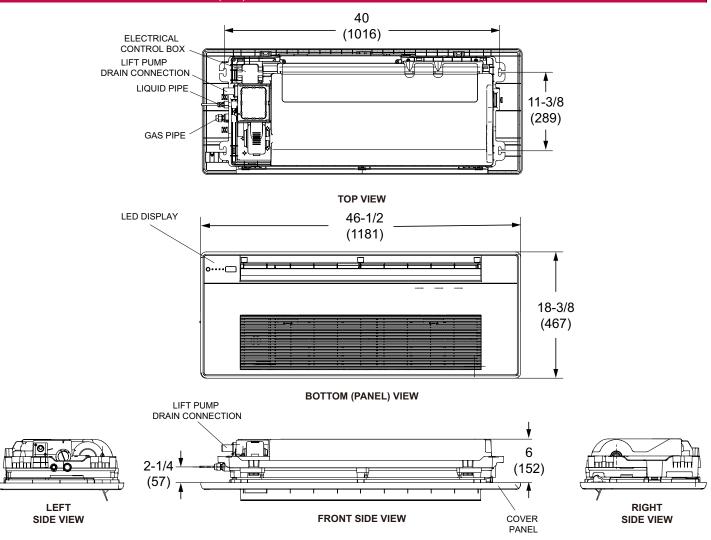

| DIMENSIONS                     |        |        |
|--------------------------------|--------|--------|
| Unit Dimensions (in)           | Height | 6      |
|                                | Width  | 41-1/2 |
|                                | Depth  | 16-3/4 |
| Diffuser Panel Dimensions (in) | Height | 1      |
|                                | Width  | 46-1/2 |
|                                | Depth  | 18-3/8 |
| Liquid Pipe Connection (in)    |        | 1/4    |
| Gas Pipe Connection (in)       |        | 1/2    |
| Drain Connection (in)          |        | 1      |
| Net Weight (lb)                |        | 26.0   |
| Shipping Weight (lb)           |        | 35.5   |

### DIMENSIONAL DRAWINGS - INCHES (MM)