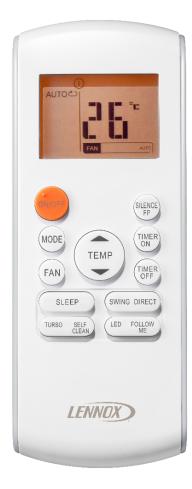

## **Wireless Remote Controller**

## FEATURES AND FUNCTIONS

- Operation On/Off
- Operation Mode Auto / Cool / Dry / Heat / Fan
- Fan Speed Auto / Low / Medium / High
- Dedicated buttons for quick access modes such as sleep mode, turbo mode, self-cleaning mode, quiet mode and frost prevention
- °F or °C field selectable default °F
- Backlit LED display for easy visibility
- Swing button allows louver adjustment for non-ducted indoor units
- Timer function enables timed on/off operation of indoor unit
- Remote controller holder with mounting screws is included

| SPECIFICATIONS                |                               |
|-------------------------------|-------------------------------|
| PERFORMANCE                   |                               |
| Power Supply                  | 2 AAA Batteries<br>(included) |
| Setpoint Range                | 62°F ~ 86°F                   |
| Operating Temperature Range   | 23°F ~ 140°F                  |
| Operating Humidity Range (RH) | 40% ~ 90%                     |
| Effective Receiving Range     | 26ft                          |