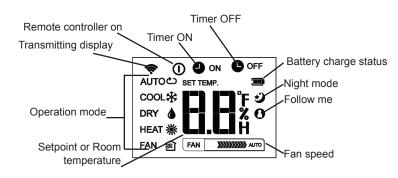

## FEATURES AND FUNCTIONS

- Operation On/Off
- Operation Mode Auto / Cool / Dry / Heat / Fan
- Fan Speed Auto / Low / Medium / High
- Dedicated buttons for quick access modes such as sleep mode, turbo mode, self-cleaning mode, quiet mode and frost prevention
- °F or °C field selectable default °F
- Backlit LED display for easy visibility
- Swing button allows louver adjustment for non-ducted indoor units
- Timer function enables timed on/off operation of indoor unit
- Remote controller holder with mounting screws is included

## DISPLAY

Engineer:

Architect:

Date:

For: Reference Approval Review Construction