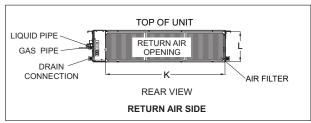

### DIMENSIONAL DRAWINGS - INCHES (MM)

| Size | Α      |      | В      |     | С      |     | D   |     | E      |      | F     |    | G      |     | Н     |    | J   |     |
|------|--------|------|--------|-----|--------|-----|-----|-----|--------|------|-------|----|--------|-----|-------|----|-----|-----|
| Size | in.    | mm   | in.    | mm  | in.    | mm  | in. | mm  | in.    | mm   | in.   | mm | in.    | mm  | in.   | mm | in. | mm  |
| 015  | 44-7/8 | 1140 | 10-5/8 | 270 | 30-1/2 | 775 | 28  | 711 | 48-1/2 | 1232 | 2-5/8 | 67 | 36-3/4 | 933 | 1-3/8 | 35 | 7   | 178 |

| Size | K      | ζ    | L      |     | I   | VI | N      |      | Р      |     | Q     | Į  | R     |     | S   |     | Т     |     | l      | U   |
|------|--------|------|--------|-----|-----|----|--------|------|--------|-----|-------|----|-------|-----|-----|-----|-------|-----|--------|-----|
| Size | in.    | mm   | in.    | mm  | in. | mm | in.    | mm   | in.    | mm  | in.   | mm | in.   | mm  | in. | mm  | in.   | mm  | in.    | mm  |
| 015  | 40-3/4 | 1035 | 10-1/4 | 260 | 3/4 | 18 | 46-3/4 | 1188 | 19-1/4 | 490 | 3-7/8 | 99 | 4-5/8 | 117 | 6   | 152 | 5-1/2 | 140 | 11-3/8 | 289 |

| C:   | V     | ,   | W     |     | Х      |     | Υ      |     |  |
|------|-------|-----|-------|-----|--------|-----|--------|-----|--|
| Size | in.   | mm  | in.   | mm  | in.    | mm  | in.    | mm  |  |
| 015  | 4-1/4 | 108 | 6-3/4 | 171 | 29-3/8 | 746 | 30-1/4 | 768 |  |