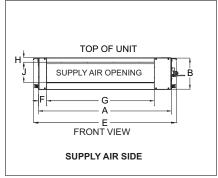

### DIMENSIONAL DRAWINGS - INCHES (MM)

| Size | Α      |      | В      |     | С      |     | D   |     | E      |      | F     |    | G      |     | Н     |    | J   |     |
|------|--------|------|--------|-----|--------|-----|-----|-----|--------|------|-------|----|--------|-----|-------|----|-----|-----|
| Size | in.    | mm   | in.    | mm  | in.    | mm  | in. | mm  | in.    | mm   | in.   | mm | in.    | mm  | in.   | mm | in. | mm  |
| 015  | 44-7/8 | 1140 | 10-5/8 | 270 | 30-1/2 | 775 | 28  | 711 | 48-1/2 | 1232 | 2-5/8 | 67 | 36-3/4 | 933 | 1-3/8 | 35 | 7   | 178 |

| Size | K      | ζ    | L      |     | I   | VI | N      |      | Р      |     | Q     | Į  | R     |     | S   |     | Т     |     | l      | U   |
|------|--------|------|--------|-----|-----|----|--------|------|--------|-----|-------|----|-------|-----|-----|-----|-------|-----|--------|-----|
| Size | in.    | mm   | in.    | mm  | in. | mm | in.    | mm   | in.    | mm  | in.   | mm | in.   | mm  | in. | mm  | in.   | mm  | in.    | mm  |
| 015  | 40-3/4 | 1035 | 10-1/4 | 260 | 3/4 | 18 | 46-3/4 | 1188 | 19-1/4 | 490 | 3-7/8 | 99 | 4-5/8 | 117 | 6   | 152 | 5-1/2 | 140 | 11-3/8 | 289 |

| C:   | V     | ,   | W     |     | Х      |     | Υ      |     |  |
|------|-------|-----|-------|-----|--------|-----|--------|-----|--|
| Size | in.   | mm  | in.   | mm  | in.    | mm  | in.    | mm  |  |
| 015  | 4-1/4 | 108 | 6-3/4 | 171 | 29-3/8 | 746 | 30-1/4 | 768 |  |