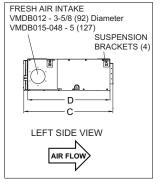

### DIMENSIONAL DRAWINGS - INCHES (MM)

| Size | Α      |      | В      |     | С      |     | D   |     | E      |      | F     |    | G      |     | Н     |    | J   |     |
|------|--------|------|--------|-----|--------|-----|-----|-----|--------|------|-------|----|--------|-----|-------|----|-----|-----|
| Size | in.    | mm   | in.    | mm  | in.    | mm  | in. | mm  | in.    | mm   | in.   | mm | in.    | mm  | in.   | mm | in. | mm  |
| 015  | 44-7/8 | 1140 | 10-5/8 | 270 | 30-1/2 | 775 | 28  | 711 | 48-1/2 | 1232 | 2-5/8 | 67 | 36-3/4 | 933 | 1-3/8 | 35 | 7   | 178 |

| Size | K      | ζ    | L      |     | I   | VI | N      |      | Р      |     | Q     | Į  | R     |     | S   |     | Т     |     | l      | U   |
|------|--------|------|--------|-----|-----|----|--------|------|--------|-----|-------|----|-------|-----|-----|-----|-------|-----|--------|-----|
| Size | in.    | mm   | in.    | mm  | in. | mm | in.    | mm   | in.    | mm  | in.   | mm | in.   | mm  | in. | mm  | in.   | mm  | in.    | mm  |
| 015  | 40-3/4 | 1035 | 10-1/4 | 260 | 3/4 | 18 | 46-3/4 | 1188 | 19-1/4 | 490 | 3-7/8 | 99 | 4-5/8 | 117 | 6   | 152 | 5-1/2 | 140 | 11-3/8 | 289 |

| C:   | V     | ,   | W     |     | Х      |     | Υ      |     |  |
|------|-------|-----|-------|-----|--------|-----|--------|-----|--|
| Size | in.   | mm  | in.   | mm  | in.    | mm  | in.    | mm  |  |
| 015  | 4-1/4 | 108 | 6-3/4 | 171 | 29-3/8 | 746 | 30-1/4 | 768 |  |