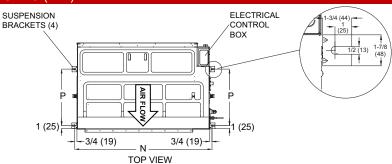

### DIMENSIONAL DRAWINGS - INCHES (MM)

| Size | Α      |      | В      |     | С      |     | D   |     | E      |      | F     |    | G      |     | Н     |    | J   |     |
|------|--------|------|--------|-----|--------|-----|-----|-----|--------|------|-------|----|--------|-----|-------|----|-----|-----|
| Size | in.    | mm   | in.    | mm  | in.    | mm  | in. | mm  | in.    | mm   | in.   | mm | in.    | mm  | in.   | mm | in. | mm  |
| 015  | 44-7/8 | 1140 | 10-5/8 | 270 | 30-1/2 | 775 | 28  | 711 | 48-1/2 | 1232 | 2-5/8 | 67 | 36-3/4 | 933 | 1-3/8 | 35 | 7   | 178 |

| Size | K      | ζ    | L      |     | I   | VI | N      |      | Р      |     | Q     | Į  | R     |     | S   |     | Т     |     | l      | U   |
|------|--------|------|--------|-----|-----|----|--------|------|--------|-----|-------|----|-------|-----|-----|-----|-------|-----|--------|-----|
| Size | in.    | mm   | in.    | mm  | in. | mm | in.    | mm   | in.    | mm  | in.   | mm | in.   | mm  | in. | mm  | in.   | mm  | in.    | mm  |
| 015  | 40-3/4 | 1035 | 10-1/4 | 260 | 3/4 | 18 | 46-3/4 | 1188 | 19-1/4 | 490 | 3-7/8 | 99 | 4-5/8 | 117 | 6   | 152 | 5-1/2 | 140 | 11-3/8 | 289 |

| C:   | V     | ,   | W     |     | Х      |     | Υ      |     |  |
|------|-------|-----|-------|-----|--------|-----|--------|-----|--|
| Size | in.   | mm  | in.   | mm  | in.    | mm  | in.    | mm  |  |
| 015  | 4-1/4 | 108 | 6-3/4 | 171 | 29-3/8 | 746 | 30-1/4 | 768 |  |