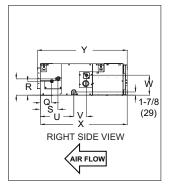

### DIMENSIONAL DRAWINGS - INCHES (MM)

| Size | Α      |      | В      |     | С      |     | D   |     | E      |      | F     |    | G      |     | Н     |    | J   |     |
|------|--------|------|--------|-----|--------|-----|-----|-----|--------|------|-------|----|--------|-----|-------|----|-----|-----|
| Size | in.    | mm   | in.    | mm  | in.    | mm  | in. | mm  | in.    | mm   | in.   | mm | in.    | mm  | in.   | mm | in. | mm  |
| 015  | 44-7/8 | 1140 | 10-5/8 | 270 | 30-1/2 | 775 | 28  | 711 | 48-1/2 | 1232 | 2-5/8 | 67 | 36-3/4 | 933 | 1-3/8 | 35 | 7   | 178 |

| Size | K      | ζ    | L      |     | I   | VI | N      |      | Р      |     | Q     | Į  | R     |     | S   |     | Т     |     | l      | U   |
|------|--------|------|--------|-----|-----|----|--------|------|--------|-----|-------|----|-------|-----|-----|-----|-------|-----|--------|-----|
| Size | in.    | mm   | in.    | mm  | in. | mm | in.    | mm   | in.    | mm  | in.   | mm | in.   | mm  | in. | mm  | in.   | mm  | in.    | mm  |
| 015  | 40-3/4 | 1035 | 10-1/4 | 260 | 3/4 | 18 | 46-3/4 | 1188 | 19-1/4 | 490 | 3-7/8 | 99 | 4-5/8 | 117 | 6   | 152 | 5-1/2 | 140 | 11-3/8 | 289 |

| C:   | V     | ,   | W     |     | Х      |     | Υ      |     |  |
|------|-------|-----|-------|-----|--------|-----|--------|-----|--|
| Size | in.   | mm  | in.   | mm  | in.    | mm  | in.    | mm  |  |
| 015  | 4-1/4 | 108 | 6-3/4 | 171 | 29-3/8 | 746 | 30-1/4 | 768 |  |