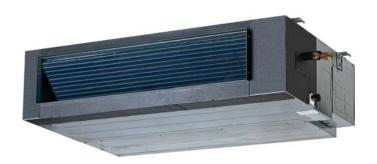

## **Medium Static Ducted Indoor Unit**

### **FEATURES**

- Pre Heat Function
- · Auto Addressing
- Auto Restart
- Integral Condensate Pump
- Electronic Expansion Valve
- ECM Motor

- Flare Connections
- LED Display
- Foldable Return Air Filter
- Refrigerant R-410A
- Nine capacity sizes from 7,000 to 48,000 Btu/h