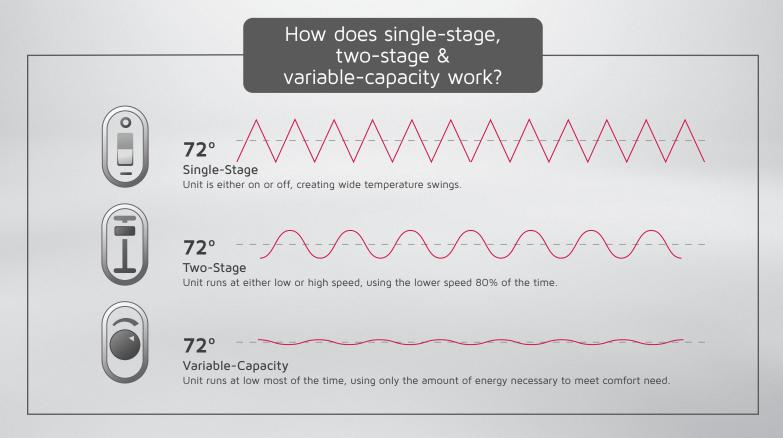

### Precise Comfort Design

This variable-speed technology allows units to automatically adjust airflow in increments as small as 1% to avoid temperature swings and precisely match comfort requirements.

### Variable-Speed Blower Motor

The most efficient blower motor available with the ability to slowly ramp the airflow up or down to provide consistently even temperatures as it only produces the necessary amount of airflow at any given time.