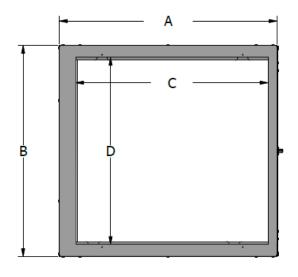

#### DIMENSIONAL DRAWINGS

| DIMENSIONAL DRAWINGS (in.) |        |    |        |        |       |         |  |  |
|----------------------------|--------|----|--------|--------|-------|---------|--|--|
| VVCB CAPACITY              | Α      | В  | С      | D      | E     | FILTER  |  |  |
| VVCB012-030                | 21-5/8 | 21 | 19-1/8 | 18-5/8 | 5-5/8 | 20x20x2 |  |  |
| VVCB036-060                | 24     | 22 | 22-1/4 | 19-5/8 | 5-5/8 | 20x24x2 |  |  |