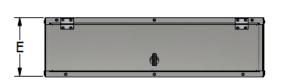

#### DIMENSIONAL DRAWINGS

| DIMENSIONAL DRAWINGS (in.) |        |    |        |        |       |         |  |  |
|----------------------------|--------|----|--------|--------|-------|---------|--|--|
| VVCB CAPACITY              | Α      | В  | С      | D      | E     | FILTER  |  |  |
| VVCB012-030                | 21-5/8 | 21 | 19-1/8 | 18-5/8 | 5-5/8 | 20x20x2 |  |  |
| VVCB036-060                | 24     | 22 | 22-1/4 | 19-5/8 | 5-5/8 | 20x24x2 |  |  |