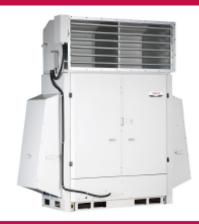

### **VRF Low Ambient Cooling Kit (19H01)**

#### **FEATURES**

- Compatible with 6 10 Ton XÚÓĐXÜÓÁ
  Uˇ ἀ[[ ¦ÁJnits
- Extends cooling operation range -{[{ÂØÁs[]}Ás[ĀĒ€Ø
- Damper Motor Ô[ } d[ |