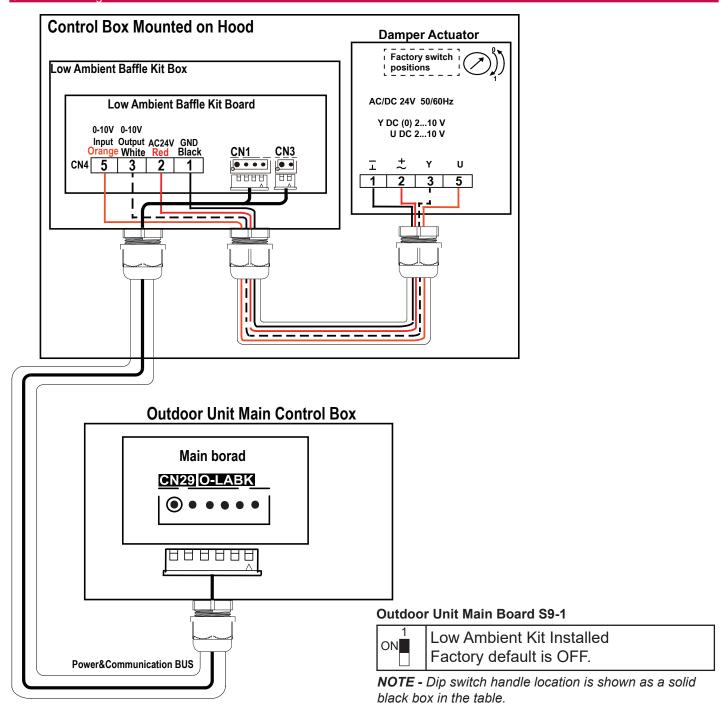

Drawing - Inches (MM)



#### Low Ambient Cooling Hood Assembly with Damper & Control Box (1) LAKA-1







# SUBMITTAL DATA - ACCESSORIES V8LACK01-3P

**VRF Heat Pump & Heat Recovery** 

|                     | For:       | Reference | Approval | Review | Construction |  |  |
|---------------------|------------|-----------|----------|--------|--------------|--|--|
| System Designation: | Date:      |           |          |        |              |  |  |
| Schedule No.:       | Location:  |           |          |        |              |  |  |
| Location:           | Architect: |           |          |        |              |  |  |
| Job:                | Engin      | eer:      |          |        |              |  |  |

### **VRF Low Ambient Cooling Kit (19H01)**

#### Connection Diagram