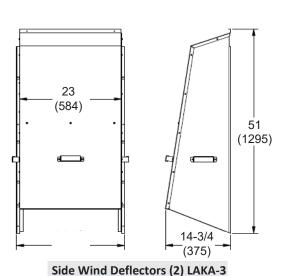

#### HAIL GUARD SPECIFICATIONS

| Shipping Dimensions (in.)              |             |  |  |  |  |  |
|----------------------------------------|-------------|--|--|--|--|--|
| V8LACK01-3P for 6- 10 Tons (L x W x H) | 74 x 39 x39 |  |  |  |  |  |
| Shipping Weight (lbs.)                 |             |  |  |  |  |  |
| V8LACK01-3P for 6- 10 Tons             | 250         |  |  |  |  |  |
| Hood Assembly Dimensions               |             |  |  |  |  |  |
| Height (In.)                           | 29-1/8      |  |  |  |  |  |
| Width (In.)                            | 53          |  |  |  |  |  |
| Depth (In.)                            | 31-1/8      |  |  |  |  |  |
| Rear Wind Deflector Dimensions         |             |  |  |  |  |  |
| Height (In.)                           | 51          |  |  |  |  |  |
| Width (In.)                            | 45-5/8      |  |  |  |  |  |
| Depth (In.)                            | 14-3/8      |  |  |  |  |  |
| Side Wind Deflectors Dimensions        |             |  |  |  |  |  |
| Height (In.)                           | 51          |  |  |  |  |  |
| Width (In.)                            | 23          |  |  |  |  |  |
| Depth (In.)                            | 14-3/4      |  |  |  |  |  |

#### Dimensional Drawing - Inches (MM)