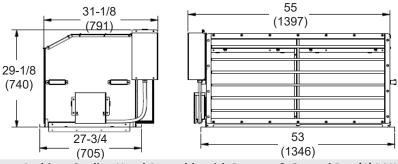

#### HAIL GUARD SPECIFICATIONS

| Shipping Dimensions (in.)              |             |  |  |  |  |  |
|----------------------------------------|-------------|--|--|--|--|--|
| V8LACK01-3P for 6- 10 Tons (L x W x H) | 74 x 39 x39 |  |  |  |  |  |
| Shipping Weight (lbs.)                 |             |  |  |  |  |  |
| V8LACK01-3P for 6- 10 Tons             | 250         |  |  |  |  |  |
| Hood Assembly Dimensions               |             |  |  |  |  |  |
| Height (In.)                           | 29-1/8      |  |  |  |  |  |
| Width (In.)                            | 53          |  |  |  |  |  |
| Depth (In.)                            | 31-1/8      |  |  |  |  |  |
| Rear Wind Deflector Dimensions         |             |  |  |  |  |  |
| Height (In.)                           | 51          |  |  |  |  |  |
| Width (In.)                            | 45-5/8      |  |  |  |  |  |
| Depth (In.)                            | 14-3/8      |  |  |  |  |  |
| Side Wind Deflectors Dimensions        |             |  |  |  |  |  |
| Height (In.)                           | 51          |  |  |  |  |  |
| Width (In.)                            | 23          |  |  |  |  |  |
| Depth (In.)                            | 14-3/4      |  |  |  |  |  |

#### Dimensional Drawing - Inches (MM)

#### Low Ambient Cooling Hood Assembly with Damper & Control Box (1) LAKA-1