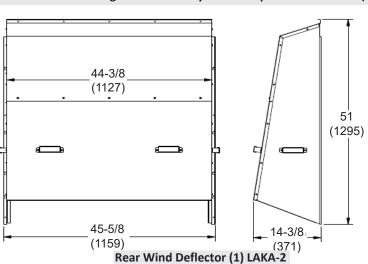

#### HAIL GUARD SPECIFICATIONS

| Shipping Dimensions (in.)              |             |  |  |  |  |  |
|----------------------------------------|-------------|--|--|--|--|--|
| V8LACK01-3P for 6- 10 Tons (L x W x H) | 74 x 39 x39 |  |  |  |  |  |
| Shipping Weight (lbs.)                 |             |  |  |  |  |  |
| V8LACK01-3P for 6- 10 Tons             | 250         |  |  |  |  |  |
| Hood Assembly Dimensions               |             |  |  |  |  |  |
| Height (In.)                           | 29-1/8      |  |  |  |  |  |
| Width (In.)                            | 53          |  |  |  |  |  |
| Depth (In.)                            | 31-1/8      |  |  |  |  |  |
| Rear Wind Deflector Dimensions         |             |  |  |  |  |  |
| Height (In.)                           | 51          |  |  |  |  |  |
| Width (In.)                            | 45-5/8      |  |  |  |  |  |
| Depth (In.)                            | 14-3/8      |  |  |  |  |  |
| Side Wind Deflectors Dimensions        |             |  |  |  |  |  |
| Height (In.)                           | 51          |  |  |  |  |  |
| Width (In.)                            | 23          |  |  |  |  |  |
| Depth (In.)                            | 14-3/4      |  |  |  |  |  |

#### Dimensional Drawing - Inches (MM)