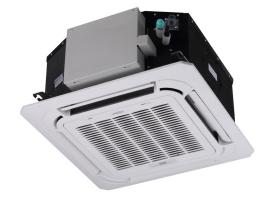

# 2x2 Ceiling Cassette Indoor Unit

#### **FEATURES**

- Pre Heat FunctionAuto Addressing
- · Integral Condensate Pump
- Electronic Expansion Valve
- Auto Restart
   360° Air Distribution

- Refrigerant R-410A
- Four capacity sizes from 7,000 to 15,000 Btu/h