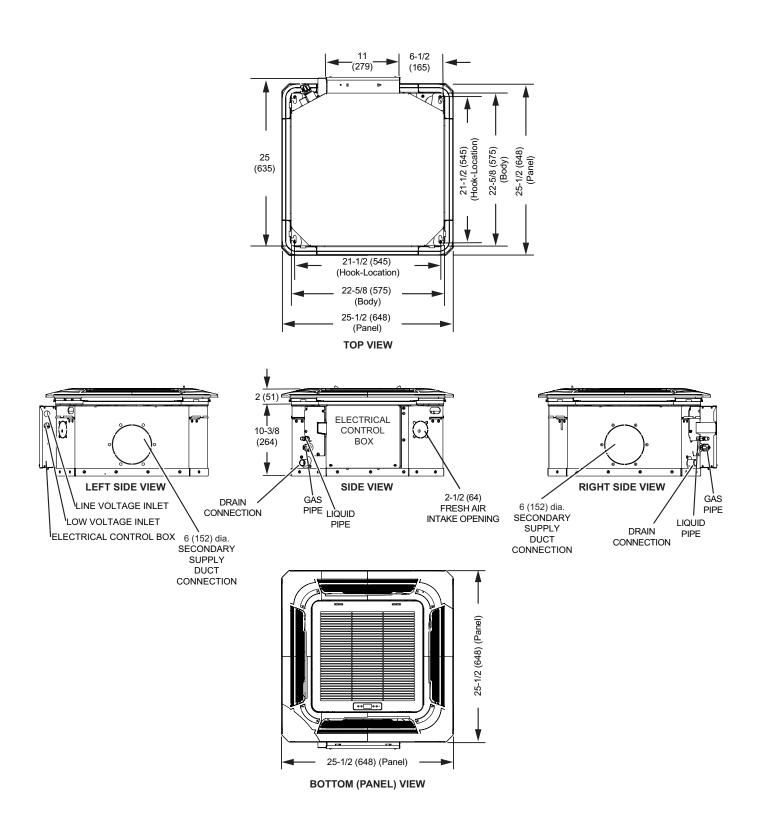

### DIMENSIONAL DRAWINGS - INCHES (MM)

#### WARRANTY

• 10-year limited warranty.\*See warranty for details.

|                 | 7,000                                                      |
|-----------------|------------------------------------------------------------|
|                 | 8,000                                                      |
| Low/Medium/High | 229/282/306                                                |
|                 | 0~0.04                                                     |
| Low/Medium/High | 35.5/39.6/41.4                                             |
|                 |                                                            |
|                 | 208/230V-1Ph-                                              |
|                 | 60Hz                                                       |
|                 | 0.38                                                       |
| P)              | 15                                                         |
|                 | 22                                                         |
|                 | 0.4                                                        |
|                 | 15                                                         |
|                 | 0.3                                                        |
|                 | 21(H:10Pa)                                                 |
|                 |                                                            |
| Width           | 22-5/8                                                     |
| Height          | 10-3/8                                                     |
| Depth           | 25                                                         |
| Width           | 25-1/2                                                     |
| Height          | 2                                                          |
| Depth           | 25-1/2                                                     |
|                 | 1/4                                                        |
|                 | 1/2                                                        |
|                 | 1                                                          |
|                 | 40                                                         |
|                 | 50.3                                                       |
|                 | 10.4                                                       |
|                 | 7                                                          |
|                 | Low/Medium/High  P)  Width Height Depth Width Height Depth |