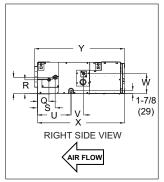

#### DIMENSIONAL DRAWINGS - INCHES (MM)

6-3/4 171 33-1/8 841

048

7-1/4

184

| Size | Α      |      | В      |       |      | С     |     | D      |        | E   |       | F    |       | G   |        | Н   |       | J    |       |     |
|------|--------|------|--------|-------|------|-------|-----|--------|--------|-----|-------|------|-------|-----|--------|-----|-------|------|-------|-----|
| Size | in.    | mm   | in.    | mm    | i    | in.   | mm  | in.    | in. mm |     | n. mm |      | in.   | mm  | in.    | mm  | in.   | mı   | n in. | mm  |
| 048  | 47-1/4 | 1200 | 11-7/8 | 3 302 | 34   | I-1/8 | 867 | 31-1/2 | 800    | 50- | 3/4 1 | 1289 | 3-1/8 | 79  | 38-1/8 | 968 | 1-1/  | 2 38 | 8 8   | 203 |
|      |        |      |        |       |      |       |     |        |        |     |       |      |       |     |        |     |       |      |       |     |
| C:   | K      |      | L      |       | М    |       | N   |        | Р      |     | Q     |      | R     |     | S      |     | T     |      | U     |     |
| Size | in.    | mm   | in.    | mm    | n. n | nm    | in. | mm     | in.    | mm  | in.   | mm   | in.   | mm  | in.    | mm  | in.   | mm   | in.   | mm  |
| 048  | 43     | 1092 | 11-3/8 | 289   | 2 4  | 48    | 49  | 1246   | 19-3/4 | 502 | 6-3/8 | 162  | 6-7/8 | 175 | 8-3/8  | 213 | 7-5/8 | 194  | 9-3/4 | 248 |
|      |        |      |        |       |      |       | _   |        | _      |     |       |      |       |     |        |     |       |      |       |     |
| Size | V      |      | W      |       |      | X     |     | Υ      |        |     |       |      |       |     |        |     |       |      |       |     |
|      |        |      |        |       |      |       |     |        |        |     |       |      |       |     |        |     |       |      |       |     |