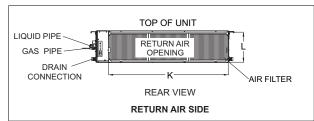

#### DIMENSIONAL DRAWINGS - INCHES (MM)

6-3/4 171 33-1/8 841

048

7-1/4

184

| Size | Α      |      | В      |       |      | С     |     | D      |        | E   |       | F    |       | G   |        | Н   |       | J    |       |     |
|------|--------|------|--------|-------|------|-------|-----|--------|--------|-----|-------|------|-------|-----|--------|-----|-------|------|-------|-----|
| Size | in.    | mm   | in.    | mm    | i    | in.   | mm  | in.    | in. mm |     | n. mm |      | in.   | mm  | in.    | mm  | in.   | mı   | n in. | mm  |
| 048  | 47-1/4 | 1200 | 11-7/8 | 3 302 | 34   | I-1/8 | 867 | 31-1/2 | 800    | 50- | 3/4 1 | 1289 | 3-1/8 | 79  | 38-1/8 | 968 | 1-1/  | 2 38 | 8 8   | 203 |
|      |        |      |        |       |      |       |     |        |        |     |       |      |       |     |        |     |       |      |       |     |
| C:   | K      |      | L      |       | М    |       | N   |        | Р      |     | Q     |      | R     |     | S      |     | T     |      | U     |     |
| Size | in.    | mm   | in.    | mm    | n. n | nm    | in. | mm     | in.    | mm  | in.   | mm   | in.   | mm  | in.    | mm  | in.   | mm   | in.   | mm  |
| 048  | 43     | 1092 | 11-3/8 | 289   | 2 4  | 48    | 49  | 1246   | 19-3/4 | 502 | 6-3/8 | 162  | 6-7/8 | 175 | 8-3/8  | 213 | 7-5/8 | 194  | 9-3/4 | 248 |
|      |        |      |        |       |      |       | _   |        | _      |     |       |      |       |     |        |     |       |      |       |     |
| Size | V      |      | W      |       |      | X     |     | Υ      |        |     |       |      |       |     |        |     |       |      |       |     |
|      |        |      |        |       |      |       |     |        |        |     |       |      |       |     |        |     |       |      |       |     |