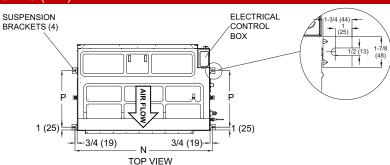

#### DIMENSIONAL DRAWINGS - INCHES (MM)

6-3/4 171 33-1/8 841

048

7-1/4

184

| Size | Α      |      | В      |       |      | С     |     | D      |        | E   |       | F    |       | G   |        | Н   |       | J    |       |     |
|------|--------|------|--------|-------|------|-------|-----|--------|--------|-----|-------|------|-------|-----|--------|-----|-------|------|-------|-----|
| Size | in.    | mm   | in.    | mm    | i    | in.   | mm  | in.    | in. mm |     | n. mm |      | in.   | mm  | in.    | mm  | in.   | mı   | n in. | mm  |
| 048  | 47-1/4 | 1200 | 11-7/8 | 3 302 | 34   | I-1/8 | 867 | 31-1/2 | 800    | 50- | 3/4 1 | 1289 | 3-1/8 | 79  | 38-1/8 | 968 | 1-1/  | 2 38 | 8 8   | 203 |
|      |        |      |        |       |      |       |     |        |        |     |       |      |       |     |        |     |       |      |       |     |
| C:   | K      |      | L      |       | М    |       | N   |        | Р      |     | Q     |      | R     |     | S      |     | T     |      | U     |     |
| Size | in.    | mm   | in.    | mm    | n. n | nm    | in. | mm     | in.    | mm  | in.   | mm   | in.   | mm  | in.    | mm  | in.   | mm   | in.   | mm  |
| 048  | 43     | 1092 | 11-3/8 | 289   | 2 4  | 48    | 49  | 1246   | 19-3/4 | 502 | 6-3/8 | 162  | 6-7/8 | 175 | 8-3/8  | 213 | 7-5/8 | 194  | 9-3/4 | 248 |
|      |        |      |        |       |      |       | _   |        | _      |     |       |      |       |     |        |     |       |      |       |     |
| Size | V      |      | W      |       |      | X     |     | Υ      |        |     |       |      |       |     |        |     |       |      |       |     |
|      |        |      |        |       |      |       |     |        |        |     |       |      |       |     |        |     |       |      |       |     |