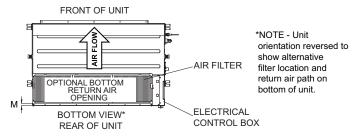

#### DIMENSIONAL DRAWINGS - INCHES (MM)

6-3/4 171 33-1/8 841

048

7-1/4

184

| Size | Α      |      | В      |       |      | С     |     | D      |        | E   |       | F    |       | G   |        | Н   |       | J    |       |     |
|------|--------|------|--------|-------|------|-------|-----|--------|--------|-----|-------|------|-------|-----|--------|-----|-------|------|-------|-----|
| Size | in.    | mm   | in.    | mm    | i    | in.   | mm  | in.    | in. mm |     | n. mm |      | in.   | mm  | in.    | mm  | in.   | mı   | n in. | mm  |
| 048  | 47-1/4 | 1200 | 11-7/8 | 3 302 | 34   | I-1/8 | 867 | 31-1/2 | 800    | 50- | 3/4 1 | 1289 | 3-1/8 | 79  | 38-1/8 | 968 | 1-1/  | 2 38 | 8 8   | 203 |
|      |        |      |        |       |      |       |     |        |        |     |       |      |       |     |        |     |       |      |       |     |
| C:   | K      |      | L      |       | М    |       | N   |        | Р      |     | Q     |      | R     |     | S      |     | T     |      | U     |     |
| Size | in.    | mm   | in.    | mm    | n. n | nm    | in. | mm     | in.    | mm  | in.   | mm   | in.   | mm  | in.    | mm  | in.   | mm   | in.   | mm  |
| 048  | 43     | 1092 | 11-3/8 | 289   | 2 4  | 48    | 49  | 1246   | 19-3/4 | 502 | 6-3/8 | 162  | 6-7/8 | 175 | 8-3/8  | 213 | 7-5/8 | 194  | 9-3/4 | 248 |
|      |        |      |        |       |      |       | _   |        | _      |     |       |      |       |     |        |     |       |      |       |     |
| Size | V      |      | W      |       |      | X     |     | Υ      |        |     |       |      |       |     |        |     |       |      |       |     |
|      |        |      |        |       |      |       |     |        |        |     |       |      |       |     |        |     |       |      |       |     |