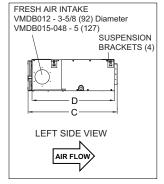

#### DIMENSIONAL DRAWINGS - INCHES (MM)

6-3/4 171 33-1/8 841

048

7-1/4

184

| Size | Α      |      | В      |       |      | С     |     | D      |        | E   |       | F    |       | G   |        | Н   |       | J    |       |     |
|------|--------|------|--------|-------|------|-------|-----|--------|--------|-----|-------|------|-------|-----|--------|-----|-------|------|-------|-----|
| Size | in.    | mm   | in.    | mm    | i    | in.   | mm  | in.    | in. mm |     | n. mm |      | in.   | mm  | in.    | mm  | in.   | mı   | n in. | mm  |
| 048  | 47-1/4 | 1200 | 11-7/8 | 3 302 | 34   | I-1/8 | 867 | 31-1/2 | 800    | 50- | 3/4 1 | 1289 | 3-1/8 | 79  | 38-1/8 | 968 | 1-1/  | 2 38 | 8 8   | 203 |
|      |        |      |        |       |      |       |     |        |        |     |       |      |       |     |        |     |       |      |       |     |
| C:   | K      |      | L      |       | М    |       | N   |        | Р      |     | Q     |      | R     |     | S      |     | T     |      | U     |     |
| Size | in.    | mm   | in.    | mm    | n. n | nm    | in. | mm     | in.    | mm  | in.   | mm   | in.   | mm  | in.    | mm  | in.   | mm   | in.   | mm  |
| 048  | 43     | 1092 | 11-3/8 | 289   | 2 4  | 48    | 49  | 1246   | 19-3/4 | 502 | 6-3/8 | 162  | 6-7/8 | 175 | 8-3/8  | 213 | 7-5/8 | 194  | 9-3/4 | 248 |
|      |        |      |        |       |      |       | _   |        | _      |     |       |      |       |     |        |     |       |      |       |     |
| Size | V      |      | W      |       |      | X     |     | Υ      |        |     |       |      |       |     |        |     |       |      |       |     |
|      |        |      |        |       |      |       |     |        |        |     |       |      |       |     |        |     |       |      |       |     |