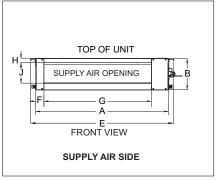

#### DIMENSIONAL DRAWINGS - INCHES (MM)

6-3/4 171 33-1/8 841

048

7-1/4

184

| Size | Α      |      | В      |       |      | С     |     | D      |        | E   |       | F    |       | G   |        | Н   |       | J    |       |     |
|------|--------|------|--------|-------|------|-------|-----|--------|--------|-----|-------|------|-------|-----|--------|-----|-------|------|-------|-----|
| Size | in.    | mm   | in.    | mm    | i    | in.   | mm  | in.    | in. mm |     | n. mm |      | in.   | mm  | in.    | mm  | in.   | mı   | n in. | mm  |
| 048  | 47-1/4 | 1200 | 11-7/8 | 3 302 | 34   | I-1/8 | 867 | 31-1/2 | 800    | 50- | 3/4 1 | 1289 | 3-1/8 | 79  | 38-1/8 | 968 | 1-1/  | 2 38 | 8 8   | 203 |
|      |        |      |        |       |      |       |     |        |        |     |       |      |       |     |        |     |       |      |       |     |
| C:   | K      |      | L      |       | М    |       | N   |        | Р      |     | Q     |      | R     |     | S      |     | T     |      | U     |     |
| Size | in.    | mm   | in.    | mm    | n. n | nm    | in. | mm     | in.    | mm  | in.   | mm   | in.   | mm  | in.    | mm  | in.   | mm   | in.   | mm  |
| 048  | 43     | 1092 | 11-3/8 | 289   | 2 4  | 48    | 49  | 1246   | 19-3/4 | 502 | 6-3/8 | 162  | 6-7/8 | 175 | 8-3/8  | 213 | 7-5/8 | 194  | 9-3/4 | 248 |
|      |        |      |        |       |      |       | _   |        | _      |     |       |      |       |     |        |     |       |      |       |     |
| Size | V      |      | W      |       |      | X     |     | Υ      |        |     |       |      |       |     |        |     |       |      |       |     |
|      |        |      |        |       |      |       |     |        |        |     |       |      |       |     |        |     |       |      |       |     |