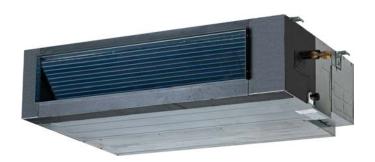

### **Medium Static Ducted Indoor Unit**

#### **FEATURES**

- Pre Heat Function
- · Auto Addressing
- Auto Restart
- Integral Condensate Pump
- Electronic Expansion Valve
- ECM Motor

- Flare Connections
- LED Display
- Foldable Return Air Filter
- Refrigerant R-410A
- Nine capacity sizes from 7,000 to 48,000 Btu/h