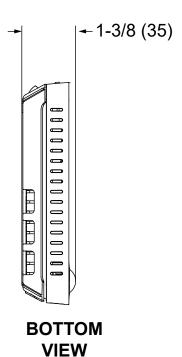

|
| DIMENSIONS                           |              |                                                                   |
| Unit Dimensions (in)                 | Height       | 4-7/8                                                             |
|                                      | Width        | 7-1/8                                                             |
|                                      | Depth        | 1-1/4                                                             |
| CABLING                              |              |                                                                   |
| Communication Cabling (not provided) |              | 18 gauge, 4-wire<br>conductor cable<br>(stranded and<br>shielded) |









## DIMENSIONAL DRAWINGS - INCHES (MM)





**FRONT VIEW** 



**BACK VIEW**