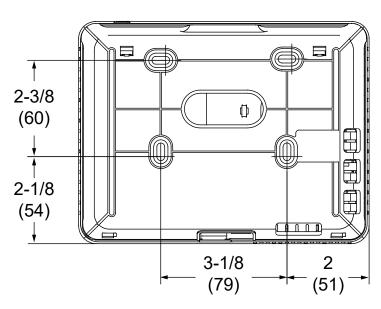

|              |                                                                   |
| Unit Dimensions (in)                 | Height       | 4-7/8                                                             |
|                                      | Width        | 7-1/8                                                             |
|                                      | Depth        | 1-1/4                                                             |
| CABLING                              |              |                                                                   |
| Communication Cabling (not provided) |              | 18 gauge, 4-wire<br>conductor cable<br>(stranded and<br>shielded) |









## DIMENSIONAL DRAWINGS - INCHES (MM)





**FRONT VIEW** 



**BACK VIEW**