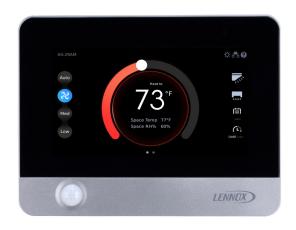

# Touch Screen Programmable Local Controller

#### FEATURES AND FUNCTIONS

- 7" touchscreen with full color LCD display
- Daily, 5+2, 5+1+1, and 7-day scheduling options available with up to 8 actions per day.
- · Onboard occupancy sensor
- · Relative humidity monitoring and control
- · Operation Mode Cool / Heat / Auto / Dry / Fan
- · Fan Speed Control Auto / Low / Med / High
- · Static Pressure Control ducted indoor units
- · Upload custom photo for screen saver display
- · Assign indoor unit address designation
- Displays set point, room temperature, mode, louver, swing, and fan speed
- · Lockable functions
- · Password-protected service menu for installation and configuration
- · Built-in USB port to load settings and updates
- °F or °C field selectable default °F
- · Independent heating and cooling set points
- · Local unit error display
- · Diagnostic service reminders