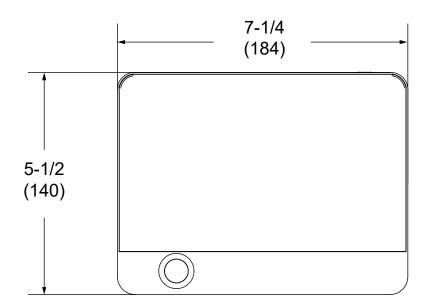

|
| DIMENSIONS                           |              |                                                                   |
| Unit Dimensions (in)                 | Height       | 4-7/8                                                             |
|                                      | Width        | 7-1/8                                                             |
|                                      | Depth        | 1-1/4                                                             |
| CABLING                              |              |                                                                   |
| Communication Cabling (not provided) |              | 18 gauge, 4-wire<br>conductor cable<br>(stranded and<br>shielded) |









## DIMENSIONAL DRAWINGS - INCHES (MM)





**FRONT VIEW** 



**BACK VIEW**