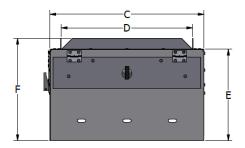

#### DIMENSIONAL DRAWINGS

FILTER(S) CAN BE INSERTED FROM SIDE OR BOTTOM. FILTER BOXES 4" STANDARD DEPTH FILTERS.

| DIMENSIONAL DRAWINGS - INCHES (MM) |        |        |         |         |    |    |         |                      |  |
|------------------------------------|--------|--------|---------|---------|----|----|---------|----------------------|--|
| VOSB CAPACITY                      | Α      | В      | С       | D       | E  | F  | FILTER  | FILTER REQUIRED QTY. |  |
| VOSB036/048/054                    | 42-1/2 | 41-1/8 | 13-5/8  | 11      | 10 | 11 | 12x20x4 | 2                    |  |
| VOSB072/096                        | 44-3/8 | 43     | 13-9/16 | 11-9/16 | 10 | 11 | 12x20x4 | 2                    |  |