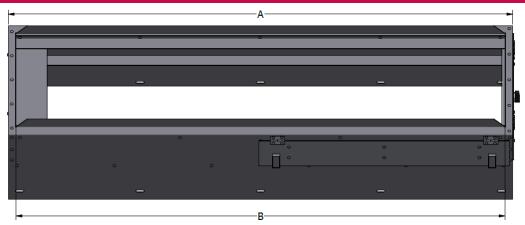

#### DIMENSIONAL DRAWINGS

FILTER(S) CAN BE INSERTED FROM SIDE OR BOTTOM. FILTER BOXES 4" STANDARD DEPTH FILTERS.

| DIMENSIONAL DRAWINGS - INCHES (MM) |        |        |         |         |    |    |         |                      |  |
|------------------------------------|--------|--------|---------|---------|----|----|---------|----------------------|--|
| VOSB CAPACITY                      | Α      | В      | С       | D       | E  | F  | FILTER  | FILTER REQUIRED QTY. |  |
| VOSB036/048/054                    | 42-1/2 | 41-1/8 | 13-5/8  | 11      | 10 | 11 | 12x20x4 | 2                    |  |
| VOSB072/096                        | 44-3/8 | 43     | 13-9/16 | 11-9/16 | 10 | 11 | 12x20x4 | 2                    |  |