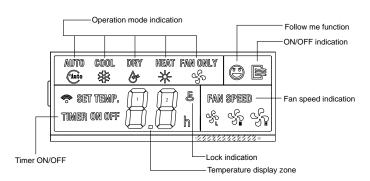

S

- Simple, user friendly design
- · Operation On/Off
- Operation Mode Auto / Cool / Dry / Heat / Fan
- Fan Speed Auto / Low / Medium / High
- · Large display for easy viewing
- °F or °C field selectable default °F
- · Backlit LCD display for easy visibility
- · Set point is not displayed when unit is off

| SPECIFICATIONS                |                        |
|-------------------------------|------------------------|
| PERFORMANCE                   |                        |
| Input Voltage (V)             | 5Vdc                   |
| Communication Cabling         | Factory 4-wire harness |
| Setpoint Range                | 62°F ~ 86°F            |
| Operating Temperature Range   | 23°F ~ 110°F           |
| Operating Humidity Range (RH) | 40% ~ 90%              |



## **DISPLAY**