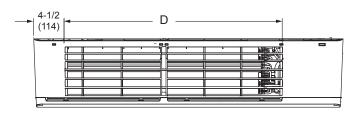

## DIMENSIONAL DRAWINGS - INCHES (MM)

**TOP VIEW** 

|                         | Α   |     | В      |     | С      |     | D   |     |
|-------------------------|-----|-----|--------|-----|--------|-----|-----|-----|
| Size                    | in. | mm  | in.    | mm  | in.    | mm  | in. | mm  |
| 007, 009, 012, 015, 018 | 39  | 991 | 12-3/8 | 314 | 34-5/8 | 879 | 27  | 686 |