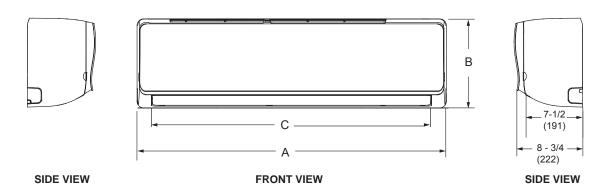

## DIMENSIONAL DRAWINGS - INCHES (MM)

**TOP VIEW** 

|                         | Α   |     | В      |     | С      |     | D   |     |
|-------------------------|-----|-----|--------|-----|--------|-----|-----|-----|
| Size                    | in. | mm  | in.    | mm  | in.    | mm  | in. | mm  |
| 007, 009, 012, 015, 018 | 39  | 991 | 12-3/8 | 314 | 34-5/8 | 879 | 27  | 686 |