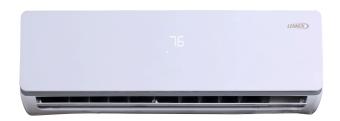

# **Wall Mounted Indoor Unit**

#### **FEATURES**

- Pre Heat Function
- · Auto Addressing
- Auto Restart
- Auto Swing Louvers
- Electronic Expansion Valve
- DC Fan Motor
- Flare Connections
- LED Display
- · Washable Filter
- Refrigerant R-410A
- Seven capacity sizes from 7,000 to 30,000 Btu/h